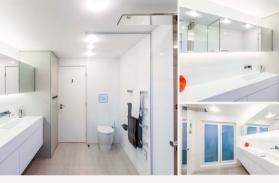

and Celia had to combine logic with

Celia brilliantly resolved the soaking

creativity to deliver all that her clients

and its seamlessly formed Coriano basin. cabinets holding generous amounts of storage, Coriano Designer White is a very clean "black" white - perfect for this streamlined space.

Fabrication of the Coriano vanity top, basin Mark & Phillip at Topline Benches, Topline Benches are a favourite with many designers due to the absolute care they take

Elegant in its simplicity, this versatile room & Bathroom Association Design Award in